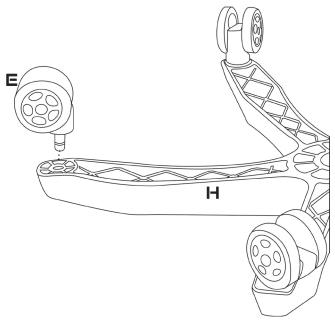

#### STEP 2:

SLIDE CYLINDER (G) INTO HOLE ON TOP OF THE BASE(H). CYLINDER CLICKS INTO PLACE, NO TOOLS ARE REQUIRED.

MISSING PARTS? ASSEMBLY QUESTIONS? CALL US AT 1-866-816-3822 OR EMAIL HELP@REGENCYOF.COM FOR IMMEDI-ATE ASSISTANCE. THANK YOU FOR YOUR PURCHASE! HAPPY WITH YOUR CHAIR?
BE SURE TO LEAVE A REVIEW WITH YOUR RETAILER!