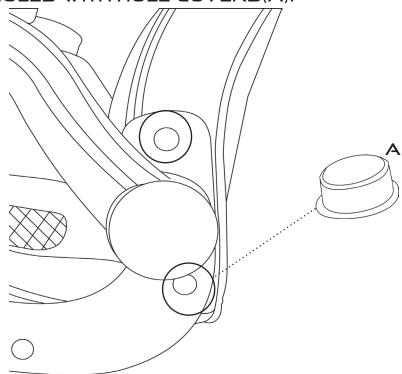

## STEP 5:

USE 2 HOLE COVERS (A) TO COVER SCREWS.

#### STEP 8:

COVER SCREW HOLES WITH HOLE COVERS(A).

MISSING PARTS? ASSEMBLY QUESTIONS? CALL US AT 1-866-816-3822 OR EMAIL HELP@REGENCYOF.COM FOR IMMEDIATE ASSISTANCE. THANK YOU FOR YOUR PURCHASE! HAPPY WITH YOUR CHAIR?
BE SURE TO LEAVE A REVIEW WITH YOUR RETAILER!