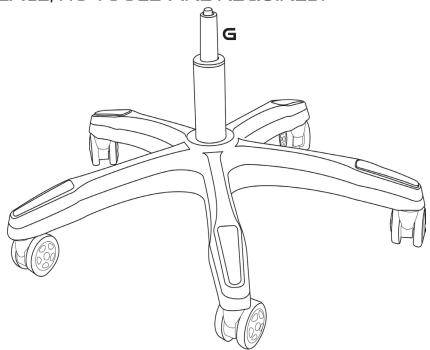

#### STEP 3:

PLACE CHAIR LIFT (F) ON BACK OF THE CHAIR SEAT (K), MAKING SURE TO ALIGN THE ARROWS ON THE LIFT WITH THE FRONT OF THE SEAT. ATTACH USING 4 SMALL SCREWS (B).