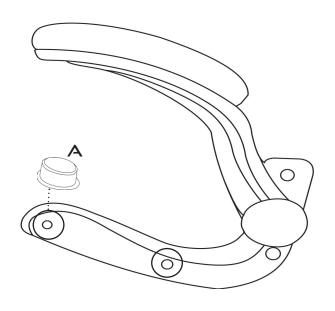

THE BASE(H). CYLINDER CLICKS INTO PLACE, NO TOOLS ARE REQUIRED.



MISSING PARTS? ASSEMBLY QUESTIONS? CALL US AT 1-866-816-3822 OR EMAIL HELP@REGENCYOF.COM FOR IMMEDI-ATE ASSISTANCE. THANK YOU FOR YOUR PURCHASE! HAPPY WITH YOUR CHAIR?
BE SURE TO LEAVE A REVIEW WITH YOUR RETAILER!

#### STEP 3:

PLACE CHAIR LIFT (F) ON BACK OF THE CHAIR SEAT (K), MAKING SURE TO ALIGN THE ARROWS ON THE LIFT WITH THE FRONT OF THE SEAT. ATTACH USING 4 SMALL SCREWS (B).



#### STEP 4:

USING 2 LONG SCREWS [C] PER ARM, ATTACH ARMS (I) TO SEAT.





MISSING PARTS? ASSEMBLY QUESTIONS? CALL US AT 1-866-816-3822 OR EMAIL HELP@REGENCYOF.COM FOR IMMEDIATE ASSISTANCE. THANK YOU FOR YOUR PURCHASE! HAPPY WITH YOUR CHAIR?
BE SURE TO LEAVE A REVIEW WITH YOUR RETAILER!

## STEP 5:

USE 2 HOLE COVERS (A) TO COVER SCREWS.





#### STEP 6:

PLACE ASSEMBLED ARMS AND SEAT ONTO THE CYLINDER AND BASE.





MISSING PARTS? ASSEMBLY QUESTIONS? CALL US AT 1-866-816-3822 OR EMAIL HELP@REGENCYOF.COM FOR IMMEDIATE ASSISTANCE. THANK YOU FOR YOUR
PURCHASE! HAPPY WITH
YOUR CHAIR?
BE SURE TO LEAVE A REVIEW
WITH YOUR RETAILER!

#### STEP 7:

SCREW BACK(J) ONTO SEAT AND ARMS USING 2 LONG SCREWS ONE EACH SIDE OF THE CHAIR.



NOTE:
ASSEMBLY IS
EASIEST IF THE
TWO BOTTOM
SCREWS ARE
INSERTED AND
SCREWED
FIRST, THEN THE
TOP TWO.

#### STEP 8:

COVER SCREW HOLES WITH HOLE COVERS(A).



MISSING PARTS? ASSEMBLY QUESTIONS? CALL US AT 1-866-816-3822 OR EMAIL HELP@REGENCYOF.COM FOR IMMEDIATE ASSISTANCE. THANK YOU FOR YOUR PURCHASE! HAPPY WITH YOUR CHAIR?
BE SURE TO LEAVE A REVIEW WITH YOUR RETAILER!

## AON ARCHEUS GAMING CHAIR



DIRE