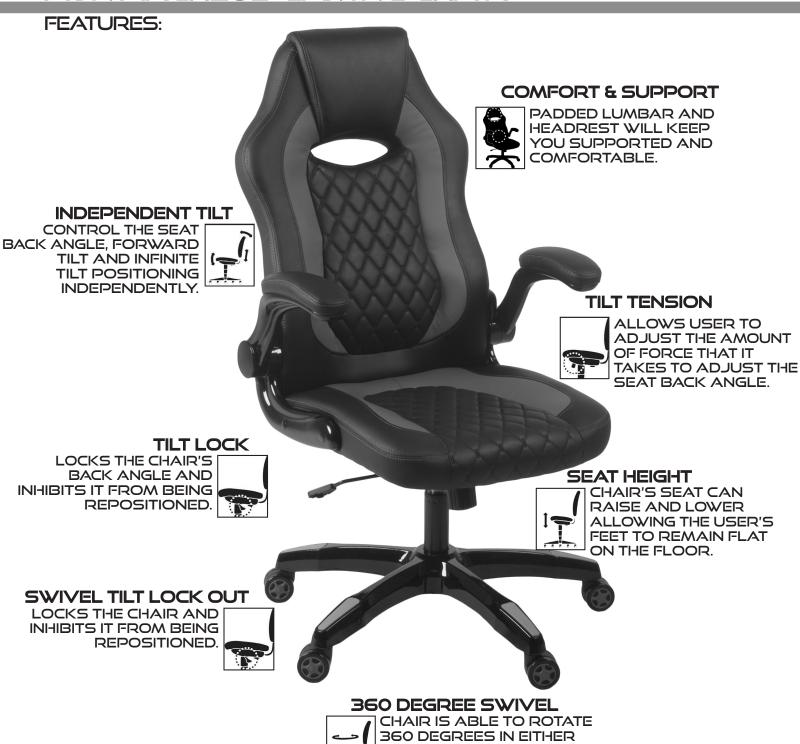

# ARCHEUS ASSEMBLY GUIDE

#### **IMPORTANT NOTICE:**

PLACE ALL WOODEN PARTS ON A CLEAN AND SMOOTH SURFACE SUCH AS A RUG OR CARPET TO AVOID SCRATCHING THE PARTS.

CHECK TO BE SURE THAT YOU HAVE ALL PARTS AND HARDWARE.

REMOVE ALL WRAPPING MATERIALS, INCLUDING STAPLES & PACKING STRAPS BEFORE YOU START TO ASSEMBLE.

KEEP ALL HARDWARE PARTS AND PACKAGING OUT OF REACH OF CHILDREN. TWO PERSON ASSEMBLY RECOMMENDED.

#### STEP 1:

ATTACH CASTERS (E) TO CHAIR BASE (H) BY SLIDING THEM INTO THE HOLES ON THE UNDER SIDE OF THE BASE.

#### STEP 2:

SLIDE CYLINDER (G) INTO HOLE ON TOP OF THE BASE(H). CYLINDER CLICKS INTO PLACE, NO TOOLS ARE REQUIRED.

MISSING PARTS? ASSEMBLY QUESTIONS? CALL US AT 1-866-816-3822 OR EMAIL HELP@REGENCYOF.COM FOR IMMEDI-ATE ASSISTANCE. THANK YOU FOR YOUR PURCHASE! HAPPY WITH YOUR CHAIR?
BE SURE TO LEAVE A REVIEW WITH YOUR RETAILER!

#### STEP 3:

PLACE CHAIR LIFT (F) ON BACK OF THE CHAIR SEAT (K), MAKING SURE TO ALIGN THE ARROWS ON THE LIFT WITH THE FRONT OF THE SEAT. ATTACH USING 4 SMALL SCREWS (B).

#### STEP 4:

USING 2 LONG SCREWS [C] PER ARM, ATTACH ARMS (I) TO SEAT.

MISSING PARTS? ASSEMBLY QUESTIONS? CALL US AT 1-866-816-3822 OR EMAIL HELP@REGENCYOF.COM FOR IMMEDIATE ASSISTANCE. THANK YOU FOR YOUR PURCHASE! HAPPY WITH YOUR CHAIR?
BE SURE TO LEAVE A REVIEW WITH YOUR RETAILER!

## STEP 5:

USE 2 HOLE COVERS (A) TO COVER SCREWS.

#### STEP 6:

PLACE ASSEMBLED ARMS AND SEAT ONTO THE CYLINDER AND BASE.

MISSING PARTS? ASSEMBLY QUESTIONS? CALL US AT 1-866-816-3822 OR EMAIL HELP@REGENCYOF.COM FOR IMMEDIATE ASSISTANCE. THANK YOU FOR YOUR
PURCHASE! HAPPY WITH
YOUR CHAIR?
BE SURE TO LEAVE A REVIEW
WITH YOUR RETAILER!

#### STEP 7:

SCREW BACK(J) ONTO SEAT AND ARMS USING 2 LONG SCREWS ONE EACH SIDE OF THE CHAIR.

NOTE:
ASSEMBLY IS
EASIEST IF THE
TWO BOTTOM
SCREWS ARE
INSERTED AND
SCREWED
FIRST, THEN THE
TOP TWO.

#### STEP 8:

COVER SCREW HOLES WITH HOLE COVERS(A).

MISSING PARTS? ASSEMBLY QUESTIONS? CALL US AT 1-866-816-3822 OR EMAIL HELP@REGENCYOF.COM FOR IMMEDIATE ASSISTANCE. THANK YOU FOR YOUR PURCHASE! HAPPY WITH YOUR CHAIR?
BE SURE TO LEAVE A REVIEW WITH YOUR RETAILER!

## AON ARCHEUS GAMING CHAIR

DIRECTION.

MISSING PARTS? ASSEMBLY QUESTIONS? CALL US AT 1-866-816-3822 OR EMAIL HELP@REGENCYOF.COM FOR IMMEDIATE ASSISTANCE. THANK YOU FOR YOUR
PURCHASE! HAPPY WITH
YOUR CHAIR?
BE SURE TO LEAVE A REVIEW
WITH YOUR RETAILER!