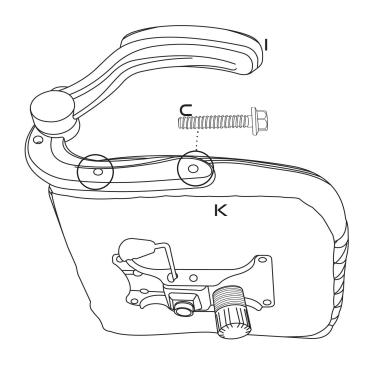

#### STEP 4:

USING 2 LONG SCREWS [C] PER ARM, ATTACH ARMS (I) TO SEAT.

MISSING PARTS? ASSEMBLY QUESTIONS? CALL US AT 1-866-816-3822 OR EMAIL HELP@REGENCYOF.COM FOR IMMEDIATE ASSISTANCE. THANK YOU FOR YOUR PURCHASE! HAPPY WITH YOUR CHAIR?
BE SURE TO LEAVE A REVIEW WITH YOUR RETAILER!