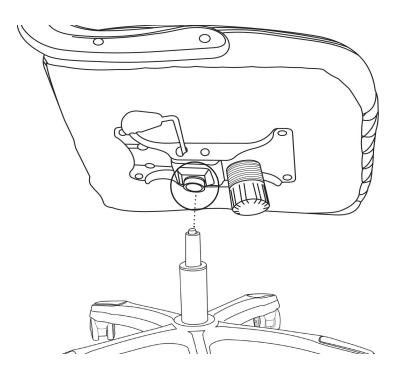

#### STEP 2:

SLIDE CYLINDER (G) INTO HOLE ON TOP OF THE BASE(H). CYLINDER CLICKS INTO PLACE, NO TOOLS ARE REQUIRED.

MISSING PARTS? ASSEMBLY QUESTIONS? CALL US AT 1-866-816-3822 OR EMAIL HELP@REGENCYOF.COM FOR IMMEDI-ATE ASSISTANCE. THANK YOU FOR YOUR PURCHASE! HAPPY WITH YOUR CHAIR?
BE SURE TO LEAVE A REVIEW WITH YOUR RETAILER!