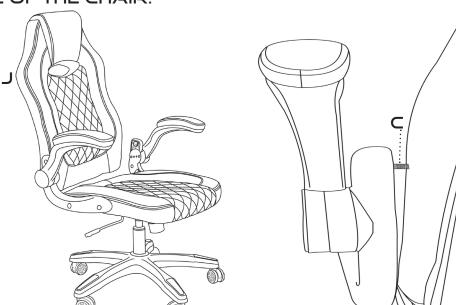

#### STEP 4:

USING 2 LONG SCREWS [C] PER ARM, ATTACH ARMS (I) TO SEAT.

MISSING PARTS? ASSEMBLY QUESTIONS? CALL US AT 1-866-816-3822 OR EMAIL HELP@REGENCYOF.COM FOR IMMEDIATE ASSISTANCE. THANK YOU FOR YOUR PURCHASE! HAPPY WITH YOUR CHAIR?
BE SURE TO LEAVE A REVIEW WITH YOUR RETAILER!

#### STEP 7:

SCREW BACK(J) ONTO SEAT AND ARMS USING 2 LONG SCREWS ONE EACH SIDE OF THE CHAIR.

NOTE:
ASSEMBLY IS
EASIEST IF THE
TWO BOTTOM
SCREWS ARE
INSERTED AND
SCREWED
FIRST, THEN THE
TOP TWO.