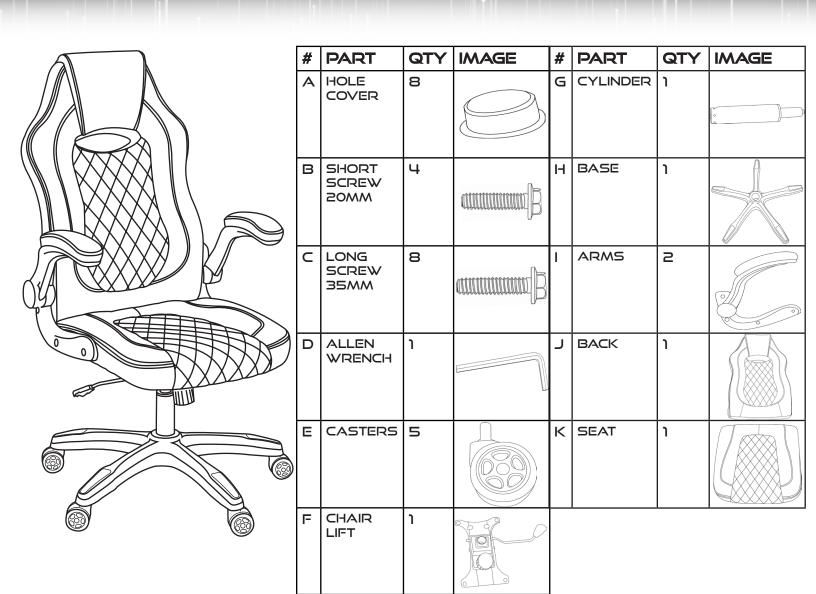

#### STEP 1:

ATTACH CASTERS (E) TO CHAIR BASE (H) BY SLIDING THEM INTO THE HOLES ON THE UNDER SIDE OF THE BASE.